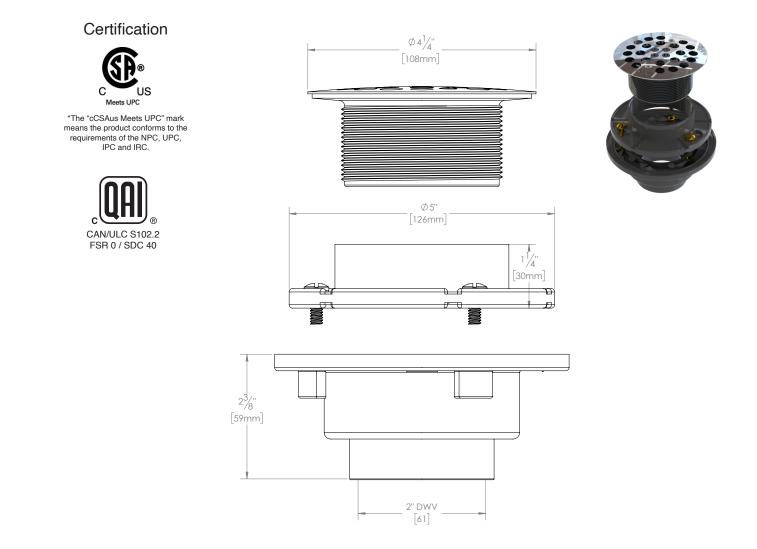

## **SD245-XX**

## FRZERO<sup>50</sup> SHOWER DRAIN - FOR USE WITH TILE BASES

Project Name:

Fixture #

Project Number:

## **Description:**

2" Shower Drain for tile shower bases. Features an FR PVC base, extending reversible FR PVC pan liner clamp ring, ABS flange, brass clamp ring screws and 4" x 4" round stainless steel grate. Meets flame and smoke requirements of CAN/ULC S102.2-10 for non-combustible buildings (when approved PVC primer and solvent cement is used to make joints).