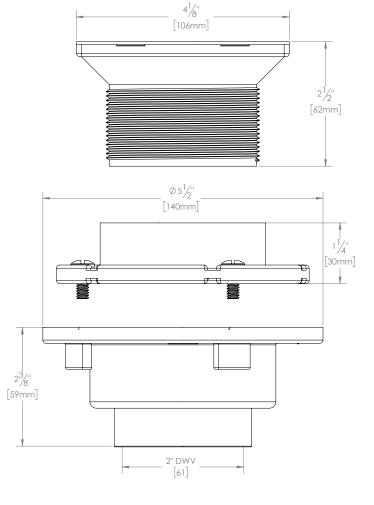

## **Description:**

2" Shower Drain for tile shower bases. Features an FR PVC base, extending reversible FR PVC pan liner clamp ring, ABS flange, brass clamp ring screws and 4" x 4" square stainless steel grate. Meets flame and smoke requirements of CAN/ULC S102.2-10 for non-combustible buildings (when approved PVC primer and solvent cement is used to make joints).