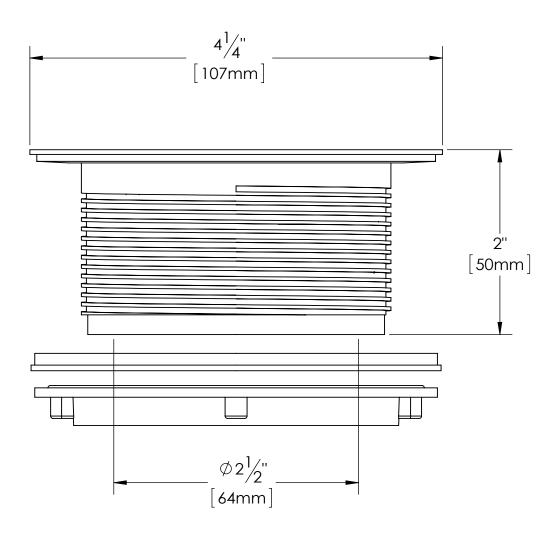

## **Description:**

SHOWER DRAIN SHALL BE 2" PVC FOR MOLDED SHOWER BASES, ROUND 4-1/4" STAINLESS STEEL SNAP-IN GRATE, NO-CAULK INSTALLATION (RIBBED GASKET COMPRESSES AND SEALS AROUND 2" ABS, PVC OR CAST IRON SCHEDULE 40 DWV PIPE. NOT FOR USE WITH 2" COPPER DWV PIPE), CERTIFIED BY CSA