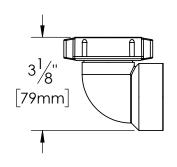

## **Description:**

CONTINUOUS WASTE SHALL BE DIRECT CONNECT, 1-1/2" SCHEDULE 40 ABS/DWV. INCLUDES 2 X 405FP POLY WASHERS. PIPE\* NOT INCLUDED. CERTIFIED BY CSA. Certification

3<sup>7</sup>/<sub>8</sub>" [97mm]