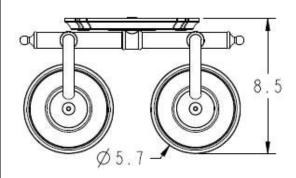

## WATERHILL® Technical Specification YB9862 2-Globe Light Fixture

## **Dimensions:**





Weight: 6.2 lbs.

## **Product Information:**

Stock Numbers: YB9862CH - CHROME

YB9862BN – BRUSHED NICKEL YB9862ORB – OIL RUBBED BRONZE

Globe Service Kit: YB9869

Materials: Zinc, glass

Voltage: 120v

Bulb: 100w max (not included); medium base

UL Listed: Yes – for dry locations

Important Notes: Turn off power during installation. Do not connect or disconnect under load.

Cleaning Notes: Clean only with a soft damp cloth. Do not use commercial or abrasive cleaners.

Stock Number: \_\_\_\_\_

Light Fixture by Creative Specialties