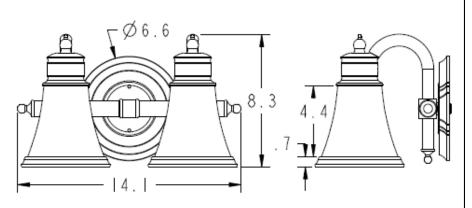

## WATERHILL® Technical Specification YB9862 2-Globe Light Fixture

## **Dimensions:**





Weight: 6.2 lbs.

## **Product Information:**

Stock Numbers: YB9862CH - CHROME

YB9862BN – BRUSHED NICKEL YB9862ORB – OIL RUBBED BRONZE

Globe Service Kit: YB9869

Materials: Zinc, glass

Voltage: 120v

Bulb: 100w max (not included); medium base

UL Listed: Yes – for dry locations

Important Notes: Turn off power during installation. Do not connect or disconnect under load.

Cleaning Notes: Clean only with a soft damp cloth. Do not use commercial or abrasive cleaners.

Stock Number: \_\_\_\_\_

Light Fixture by Creative Specialties