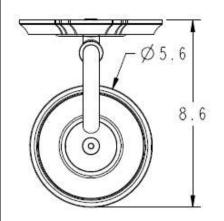

## WATERHILL® Technical Specification YB9861 1-Globe Light Fixture

## **Dimensions:**





Weight: 3.4 lbs.

## **Product Information:**

Stock Numbers: YB9861CH - CHROME

YB9861BN – BRUSHED NICKEL YB9861ORB – OIL RUBBED BRONZE

Globe Service Kit: YB9869

Materials: Zinc, glass

Voltage: 120v

Bulb: 100w max (not included); medium base

UL Listed: Yes – for dry locations

Important Notes: Turn off power during installation. Do not connect or disconnect under load.

Cleaning Notes: Clean only with a soft damp cloth. Do not use commercial or abrasive cleaners.

Stock Number:

Light Fixture by Creative Specialties