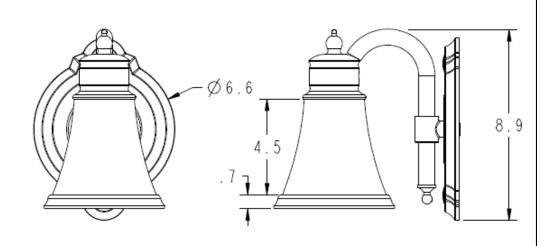

## WATERHILL® Technical Specification YB9861 1-Globe Light Fixture

## **Dimensions:**





Weight: 3.4 lbs.

## **Product Information:**

Stock Numbers: YB9861CH - CHROME

YB9861BN – BRUSHED NICKEL YB9861ORB – OIL RUBBED BRONZE

Globe Service Kit: YB9869

Materials: Zinc, glass

Voltage: 120v

Bulb: 100w max (not included); medium base

UL Listed: Yes – for dry locations

Important Notes: Turn off power during installation. Do not connect or disconnect under load.

Cleaning Notes: Clean only with a soft damp cloth. Do not use commercial or abrasive cleaners.

Stock Number:

Light Fixture by Creative Specialties