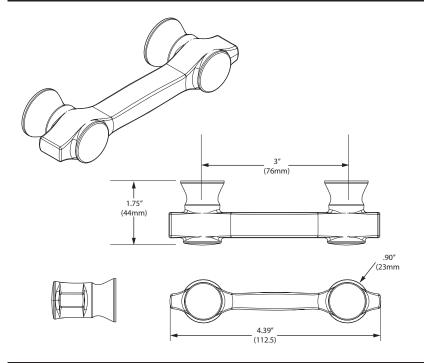

## **Dimensions:**

#### **Installation Instructions:**

- 1. Drawer pulls will require two 3/16" holes.
- 2. The distance between holes is 3" on center.
- 3. Using a level, mark the location of the two holes.
- 4. Use a 3/16" drill bit to drill two holes.
- 5. Insert the screws into each hole.
- 6. Place the drawer pull over the screws.
- 7. Use a Phillips screwdriver to tighten screws.