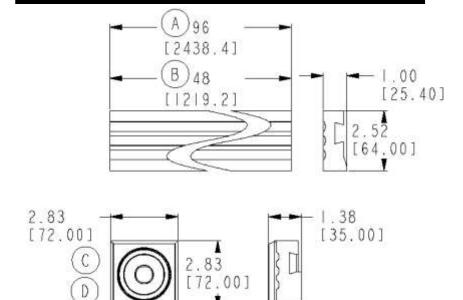

sh

X = Paintable Finish

Y = Rouge Finish (coordinates w/Cherry)

■ MS1072 – 6' Decorative Straight (1 pair)

W = White Finish

**X** = Paintable Finish

Y = Rouge Finish (coordinates w/Cherry)

MS1096 – 8' Decorative Straight (1 pair)

W = White Finish

**X** = Paintable Finish

Y = Rouge Finish (coordinates w/Cherry)

MC1000 - Decorative Corners (4 corners)

**W** = White Finish

**X** = Paintable Finish

Y = Rouge Finish (coordinates w/Cherry)

□ ME1055 – Decorative Extensions (2 extensions)

W = White Finish

**X** = Paintable Finish

Y = Rouge Finish (coordinates w/Cherry)

#### **Materials:**

1000 series straights (Y finish) are engineered wood (MDF – medium density fibreboard). W and X finishes are wood Corners are wood.

Mounting brackets are ABS plastic.



### **Dimensions:**



### **Installation Instructions:**

- 1. Remove backing to expose adhesive on mounting brackets.
- 2. Position corner template on the mirror.
- 3. Guided by corner template, secure corner mounting bracket to mirror.
- 4. Once mounting bracket is secured, remove corner template
- 5. Repeat for all corners.
- 6. Center straight template at edge of mirror.
- 7. Guided by straight template, secure straight mounting bracket to mirror.
- 8. Once mounting bracket is secured, remove straight mounting template.
- Repeat on all sides of mirror.
- 10. Attach decorative corners onto corner mounting brackets.
- 11. With a marker, trace a line on the mirror along the inner edges of the corner brackets.
- 12. Remove decorative corners.
- 13. Measure between marked lines to determine lengths of straight