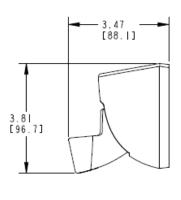

# **Home Care Technical Specification**

**Suction Shower Holder** 

LR2310W

### **Stock Numbers:**

□ LR2310W – Suction Shower Holder

#### Materials:

**Suction Shower Holder** is made from ABS plastic

## Dimensions:







#### **Installation Instructions:**

- 1. Before attaching to a surface, check the suction cup to ensure it is clean from any debris.
- Press the suction shower holder on a clean, smooth, dry surface. Ensure the surface is flat, clean, dry, and smooth and that it does not overlap any grout lines. Not to be used on painted surfaces. Ie. Drywall.
- 3. While pressing the shower holder to the surface, pull down the gray locking lever until it locks into place.

|           | 9           |
|-----------|-------------|
| (reative) | Specialties |

| Stock Number:                  | Suction Shower |
|--------------------------------|----------------|
| Holder By Creative Specialties |                |