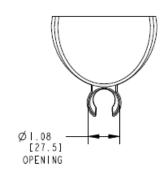

# **Home Care Technical Specification**

**Suction Shower Holder** 

LR2310W

### **Stock Numbers:**

□ LR2310W – Suction Shower Holder

#### Materials:

**Suction Shower Holder** is made from ABS plastic

## Dimensions:







#### **Installation Instructions:**

- 1. Before attaching to a surface, check the suction cup to ensure it is clean from any debris.
- Press the suction shower holder on a clean, smooth, dry surface. Ensure the surface is flat, clean, dry, and smooth and that it does not overlap any grout lines. Not to be used on painted surfaces. Ie. Drywall.
- 3. While pressing the shower holder to the surface, pull down the gray locking lever until it locks into place.

|           | 9           |
|-----------|-------------|
| (reative) | Specialties |

| Stock Number:                  | Suction Shower |
|--------------------------------|----------------|
| Holder By Creative Specialties |                |