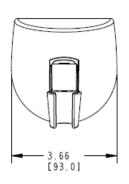

# **Home Care Technical Specification**

**Suction Shower Holder** 

LR2310W

### **Stock Numbers:**

□ LR2310W – Suction Shower Holder

#### Materials:

**Suction Shower Holder** is made from ABS plastic

## Dimensions:







#### **Installation Instructions:**

- 1. Before attaching to a surface, check the suction cup to ensure it is clean from any debris.
- Press the suction shower holder on a clean, smooth, dry surface. Ensure the surface is flat, clean, dry, and smooth and that it does not overlap any grout lines. Not to be used on painted surfaces. Ie. Drywall.
- 3. While pressing the shower holder to the surface, pull down the gray locking lever until it locks into place.

|           | 9           |
|-----------|-------------|
| (reative) | Specialties |

| Stock Number:                  | Suction Shower |
|--------------------------------|----------------|
| Holder By Creative Specialties |                |