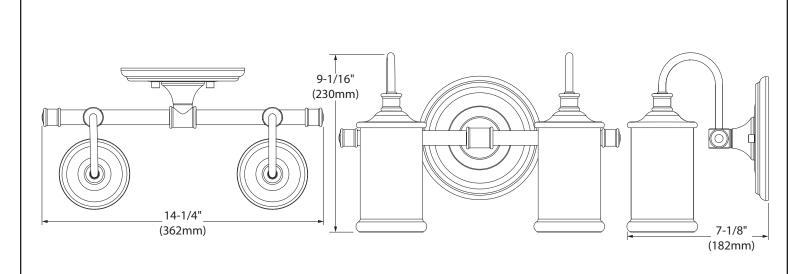

## **Dimensions:**

## **Product Information:**

Stock Numbers: YB6462CH – CHROME

YB6462BN – BRUSHED NICKEL YB6462ORB – OIL RUBBED BRONZE

YB6462BL – MATTE BLACK YB6462NL – POLISHED NICKEL

Globe Service Kit: YB6469

Materials: Steel, glass