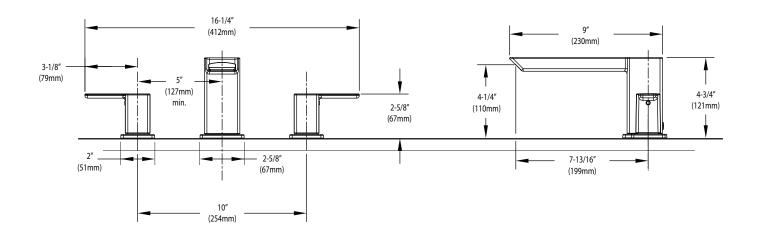

r life.®

## Specifications

#### DESCRIPTION

- Metal construction with various finishes identified by suffix.
- Includes hot and cold temperature indicator

#### OPERATION

- Lever style handles
- Rotate hot side handle counterclockwise to open (clockwise to close) and the cold side handle clockwise to open and (counterclockwise to close)

#### **STANDARDS**

 Third party certified to ASME A112.18./CSA B-125.1, and all applicable requirements referenced therein

#### • ADA (Ex) for lever handles

#### WARRANTY

- Lifetime limited warranty against leaks, drips and finish defects to the original consumer purchaser
- 5 year warranty if used in commercial installations



#### 90 DEGREE™ Two-Handle Roman Tub Faucet Trim

#### Models: TS903 series

Valves: 4792, 4793, 4794, 4796, 4797, 4798



### **CRITICAL DIMENSIONS**

(DO NOT SCALE)