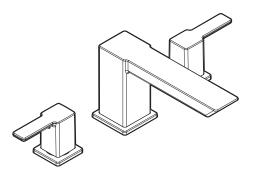

#### 90 DEGREE™ Two-Handle Roman Tub Faucet Trim

#### Models: TS903 series

Valves: 4792, 4793, 4794, 4796, 4797, 4798