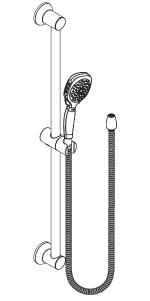

#### DESCRIPTION

- · Various finishes identified by suffix
- Handheld shower
- 69" double interlock spiral hose (metal)
- Vacuum breaker
- 30" slide bar with push button height selection
- OPERATION
- Four functions: full coverage spray, targeted rinse/cleaning, heavy rinse and mist
- Handshower holder rotates to adjust angle of handshower
  FLOW
- EP suffix models are limited to 2.0 gpm (7.6 L/min) max at 80 psi

## Four Function Handshower with Slide Bar

### Model: S3870EP series