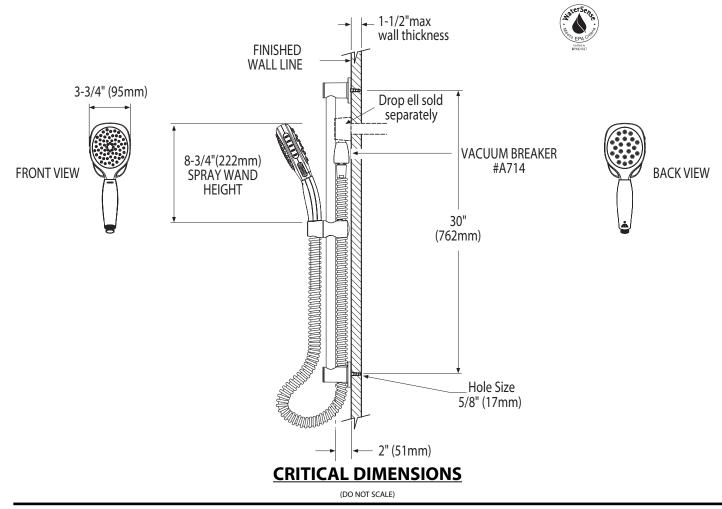

#### DESCRIPTION

- · Various finishes identified by suffix
- Handheld shower
- 69" double interlock spiral hose (metal)
- Vacuum breaker
- 30" slide bar with push button height selection
- OPERATION
- Four functions: full coverage spray, targeted rinse/cleaning, heavy rinse and mist
- Handshower holder rotates to adjust angle of handshower
  FLOW
- EP suffix models are limited to 2.0 gpm (7.6 L/min) max at 80 psi

#### **STANDARDS**

- Designed and manufactured to comply with the applicable requirements of ASME A112.18.1/CSA B-125.1, ASSE 1014 and all applicable specifications referenced therein
- EP suffix models are listed and third party certified to Watersense® WARRANTY
- · Lifetime limited warranty against materials or manufacturing defects

## Four Function Handshower with Slide Bar

### Model: S3870EP series