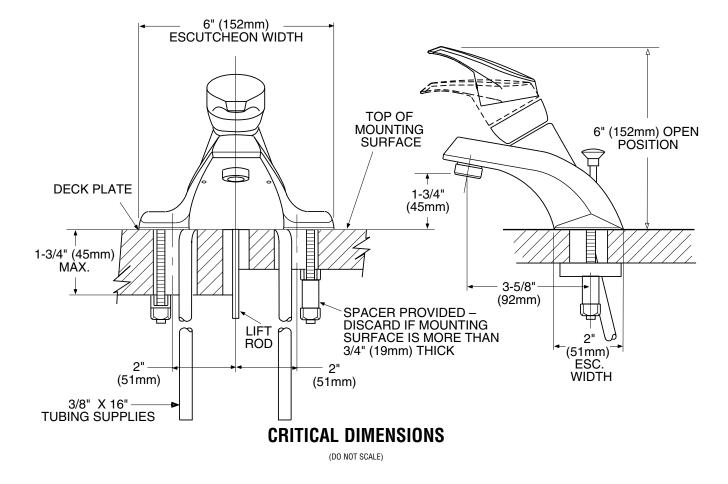

accommodate reversed piping and back to back installations

#### STANDARDS

- Third party certified by CSA to meet CSA B-125, ASME A112.18.1M and all applicable requirements referenced therein and complies with the applicable requirements of ANSI A117.1
- Certified to ANSI/NSF 61/9
- Complies with California Proposition 65 and with the Federal Safe Water Drinking Act

#### WARRANTY

- Lifetime limited warranty against leaks, drips and finish defects to the original consumer purchaser
- 5 year warranty if used in commercial installations



## CHATEAU® Single-Handle Lavatory Faucet with Metal/Polypropylene Waste Assembly

Model: L64625 Bulk Packed (12 per carton)

> NOTE: See reverse side for illustrated parts

#### NOTE: THIS FAUCET IS DESIGNED TO BE IN-STALLED THRU 3 HOLES, 1" MIN. DIA.