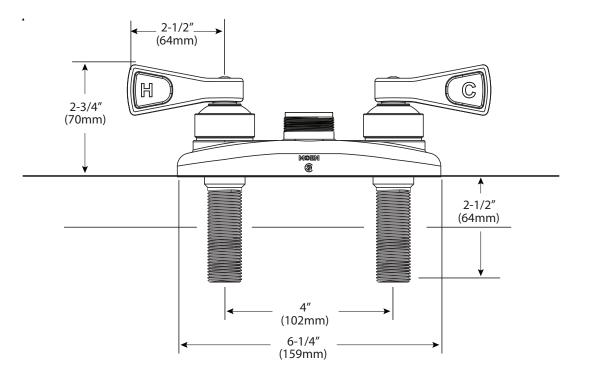

ith chrome plated finish
- 1/2" IPS connections
- Less spout

#### **OPERATION**

- Lever style handles with hot and cold color indicators
- CARTRIDGE
- Brass shell, ceramic disc cartridge
- 1/4 turn operation

#### **STANDARDS**

- Third party certified to meet ASME A112.18.1/CSA B125.1
- and all applicable specifications referenced therein Contains no more than 0.25% weighted average lead content
- Certified to NSF 61/9 Complies with California Proposition 65 and with the Federal Safe
- Drinking Water Act
- ADA ( for lever handles

#### WARRANTY

Warranted for five years against material or manufacturing defects

## Specifications



**Two-Handle Bar/Pantry Faucet** (less spout)

#### Models: 8274, \*8275 \*(w/pop-up)



**NOTE**: Designed to be installed through 2 holes - 1" min. dia.



### **CRITICAL DIMENSIONS**

(DO NOT SCALE)

SPC11250

B(13/2012 )

Rev. 11/11