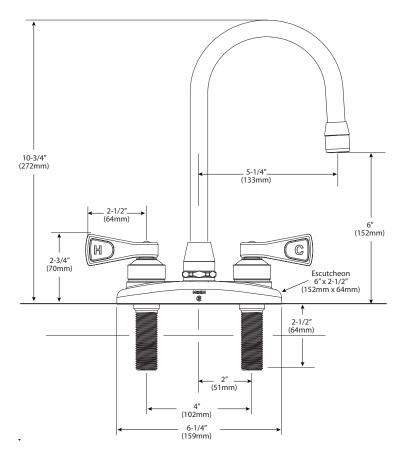

inish
- 1/2" IPS connections
- Vandal resistant torx head screws
- Vandal resistant laminar flow aerator

# **OPERATION**

· Lever style handles with hot and cold color indicators

## **CARTRIDGE**

- · Brass shell, ceramic disc cartridge
- 1/4 turn operation

#### **STANDARDS**

- Third party certified to meet ASME A112.18.1/CSA B-125.1 and all applicable specifications referenced therein
- Contains no more than 0.25% weighted average lead content
- Certified to NSF 61/9
- Complies with California Proposition 65 and with the Federal Safe Drinking Water Act
- ADA for lever handles

### **WARRANTY**

· Warranted for five years against material or manufacturing defects



**Two-Handle Bar/Pantry Faucet** 

**Model:** 8272



**NOTE**: Designed to be installed through 2 holes - 1" min. dia.



# **CRITICAL DIMENSIONS**

(DO NOT SCALE)