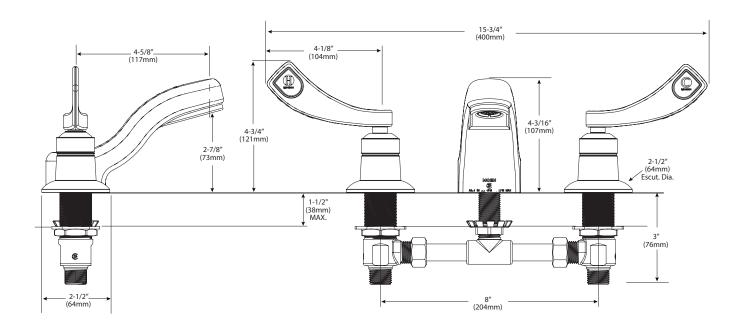

**NOTE:** Designed to be installed through 3 holes, 1-9/32" min dia.

## **CRITICAL DIMENSIONS**

(DO NOT SCALE)

Rev. 1/17