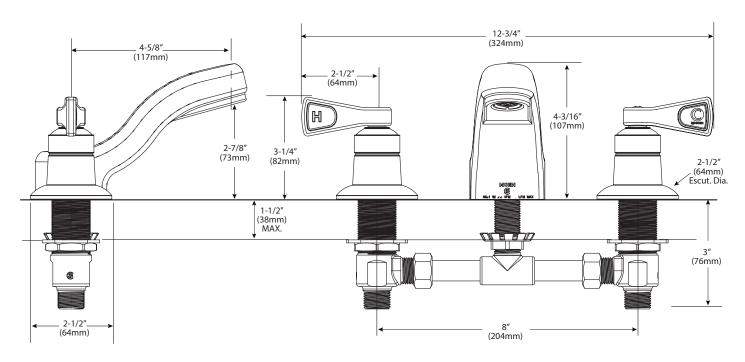

## **Note:** Designed to be installed through 3 holes - 1-9/32" min. dia.

### **CRITICAL DIMENSIONS**

(DO NOT SCALE)

TCASILMANNA R

2011208

School 07