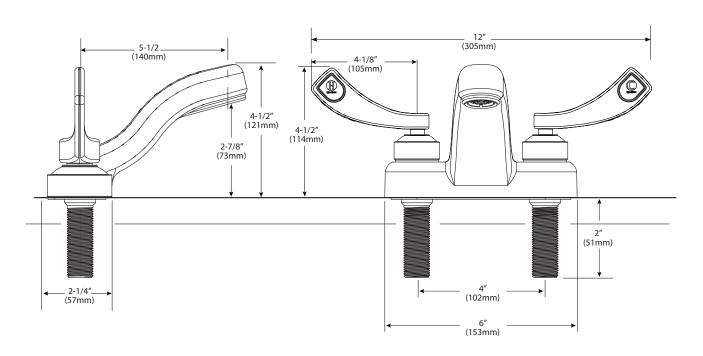

e Assembly

#### **OPERATION**

· Wrist Blade handles with hot and cold color indicators

## **FLOW**

· Aerator is limited to 2.2 gpm max. (8.3 L/min)

#### CARTRIDGE

- · Brass shell, ceramic disc cartridge
- 1/4 turn operation

## **STANDARDS**

- Third party certified to CSA B125.1, ASME A112.18.1, ANSI A117.1, and all applicable requirements referenced therein
- Certified to ANSI/NSF 61/9
- Contains no more than 0.25% weighted average lead content
- Complies with California Proposition 65 and with the Federal Safe Drinking Water Act
- ADA 🕒 for lever handles

#### **WARRANTY**

· Warranted for 5 years against material or manufacturing defects



# Two-Handle Lavatory Faucet with Metal Waste Assembly

**Models:** 8219

**NOTE**: Designed to be installed through 2 holes - 1" min. dia.



## **CRITICAL DIMENSIONS**

(DO NOT SCALE)