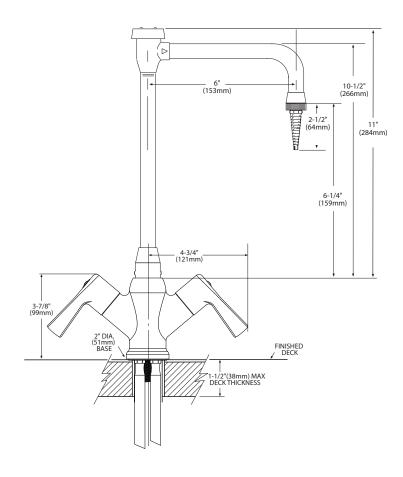

# **Specifications**

Two Handle Laboratory Faucet with Vaccum Breaker Spout Model: 8116 (Chrome)

**NOTE:** DESIGNED TO INSTALL THROUGH 1-5/16" MIN. DIA. HOLE

## **CRITICAL DIMENSIONS**

(DO NOT SCALE)