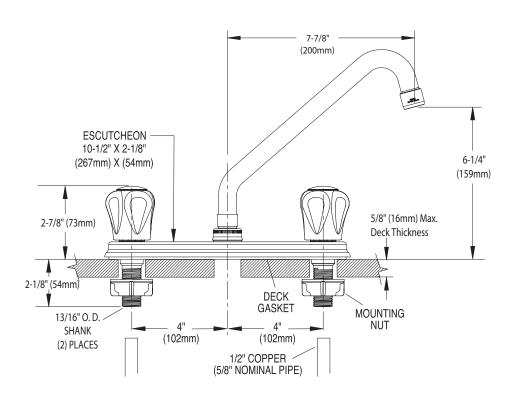

**Model**: 77922 - Chrome Handle 77923 - Acrylic Handle

**NOTE**: THIS FAUCET IS DESIGNED TO BE INSTALLED THROUGH 3 HOLES, 1" MIN. DIA.

# **CRITICAL DIMENSIONS**

(DO NOT SCALE)

FOR MORE INFORMATION CALL: 1-800-BUY-MOEN

19/2018 SPC11102 50/00/0112 each fil