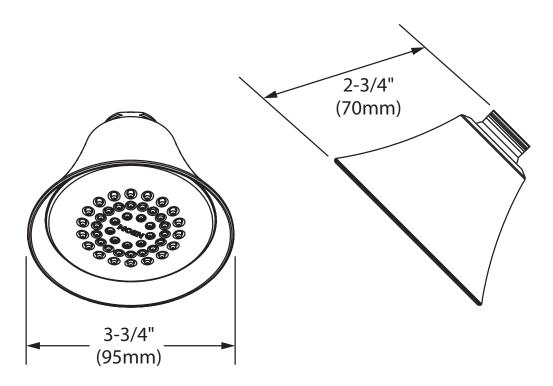

d mount showerhead only
- Nonmetallic spray face
- Nonmetallic shell

#### **OPERATION**

• Single spray

#### FLOW

- Showerhead is limited to 2.5 gpm (9.5 L/min) max.
- EP suffix models are limited to 1.75 gpm (6.6 L/min) max.

### **STANDARDS**

- Third party certified to meet ASME A112.18.1/CSA B125.1 and all applicable requirements referenced therein
- EP suffix models are third party certified to WaterSense®

#### WARRANTY

- Lifetime limited warranty against leaks, drips and finish defects to the original homeowner
- 10 year limited warranty when used in a multifamily installation
- 5 year limited warranty when used in a commercial installation
- Visit www.moen.com/support for complete details and limitations



## Transitional™ Single Function Showerhead

### Model: 6370 series





## **CRITICAL DIMENSIONS**

(DO NOT SCALE)