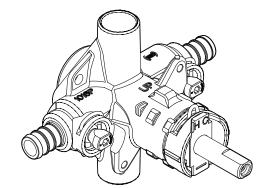

#### **DESCRIPTION**

- · Brass construction
- 1/2" PEX connections
- Pressure balancing, four port, cycle valve

#### **OPERATION**

- Adjustable temperature limit stop to control maximum hot water temperature
- Pressure balancing mechanism maintain selected discharge temperature to  $\pm \, 3^{\circ} F$

#### **CARTRIDGE**

- 1222 cartridge design
- Nonmetallic/nonferrous and stainless steel materials
- Accommodates back to back installations