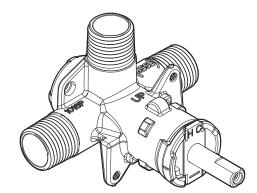

# POSI-TEMP® VALVE Pressure-Balancing Cycling Valve

**Models:** 62345 FP62345 (Includes Flush Plug)

#### **DESCRIPTION**

- Brass construction
- 1/2" CC or IPS connections
- Pressure balancing, three port, cycle valve

#### **CARTRIDGE**

- 1222 cartridge design
- Nonmetallic/nonferrous and stainless steel materials
- Accommodates back to back installations