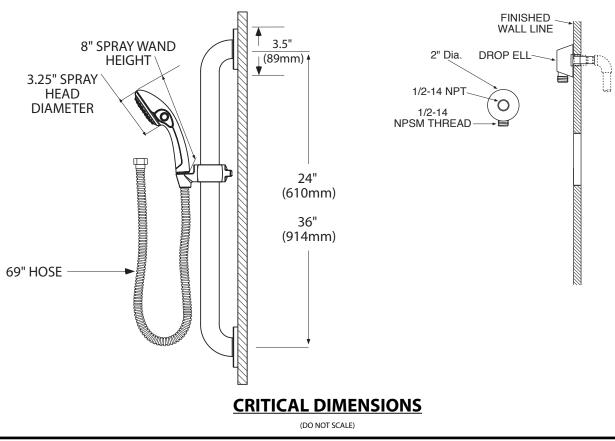

# DESCRIPTION

- Metal and brass construction with Chrome plated finish, also in Classic Brushed Nickel (CBN) finish
- · Single function handheld shower with non-positive shut off
- Contains: hand-held shower, stainless steel, 1 1/2" dia. slide bar grab bar, drop ell, 69" metal hose and mounting hardware
- Easy cleaning rubber nozzles

## WARRANTY

• Warranted for 5 years against material or manufacturing defects

Handheld With Slide Bar/Grab Bar

Model: 52224GBM15 (24" Grab Bar) 52224GBM15CBN (24" Grab Bar) 52236GBM15 (36" Grab Bar) 52236GBM15CBN (36" Grab Bar)