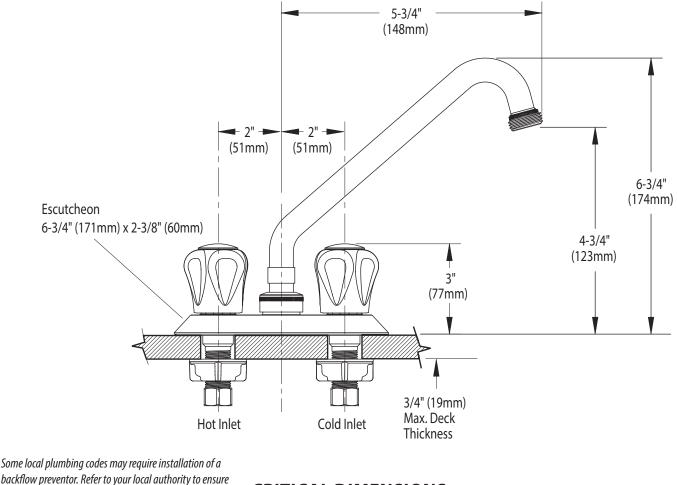

### **Two Handle Laundry Faucet**

**Model:** 4872 - Chrome Handle 4873 - Acrylic Handle

NOTE: THIS FAUCET IS DESIGNED TO BE INSTALLED THRU 2 HOLES, 1" MIN. DIA.

**CRITICAL DIMENSIONS** 

(DO NOT SCALE)

proper installation of this product.