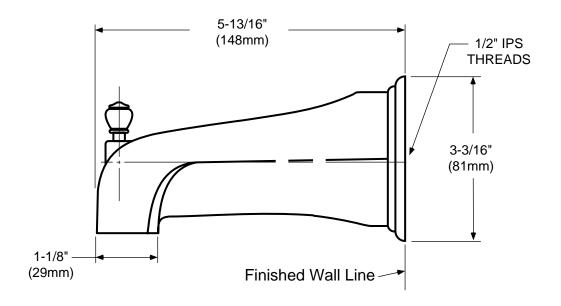

*

- Metal construction with a chrome plated, and or LifeShine<sup>®</sup> polished brass finish
- It is designed to be installed on a 1/2" pipe nipple with IPS threads

## **OPERATION**

 The diverter is designed to automatically return to the tub fill position when the valve is shut off

## **STANDARDS**

 Designed and manufactured to comply with the requirements of: ANSI/ASME A 112.181M and all applicable requirements referenced therein

### WARRANTY

- Lifetime limited warranty against leaks, drips and finish defects to the original consumer purchaser
- 5 year warranty if used in commercial installations



**Diverter Tub Spout** 

| MODEL  | <u>FINISH</u>     |
|--------|-------------------|
| 3806   | Chrome            |
| 3806CP | Chrome/Pol. Brass |
| 3806P  | Polished Brass    |



# **CRITICAL DIMENSIONS**

(DO NOT SCALE)