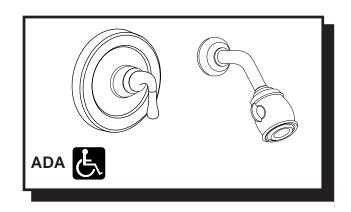

#### DESCRIPTION

- Metal construction with a chrome plated, LifeShine® polished brass or glacier finish
- Includes adjustable showerhead, arm and flange
- 1/2" CC connections
- Check stops

### **OPERATION**

- Lever style handle
- Pull-on/push-off design
- Allows control of both temperature selection and volume with a single handle

Models: 2575, 2575CP, 2575P, 2575W

NOTE: See reverse side for illustrated parts and handle options