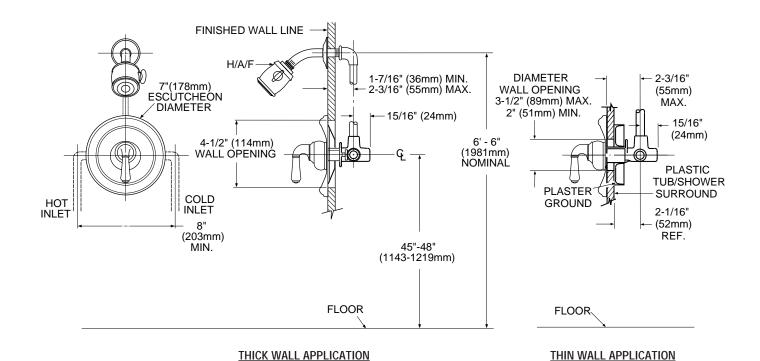

design
- Allows control of both temperature selection and volume with a single handle

## **FLOW**

Showerhead is limited to 2.5 gpm (9.5 L/min)

## **CARTRIDGE**

- 1225 cartridge design
- Nonmetallic/nonferrous and stainless steel materials
- · Accommodates back to back installations

### **STANDARDS**

 Third party certified by CSA to meet CSA B-125, ASME A112.18.1M and all applicable requirements referenced therein and complies with the applicable requirements of ANSI A117.1

### WARRANTY

- Lifetime limited warranty against leaks, drips and finish defects to the original consumer purchaser
- 5 year warranty if used in commercial installations



MONTICELLO® Single-Handle Shower Valve

Models: 2575, 2575CP, 2575P, 2575W

NOTE: See reverse side for illustrated parts and handle options



# CRITICAL DIMENSIONS

(DO NOT SCALE)