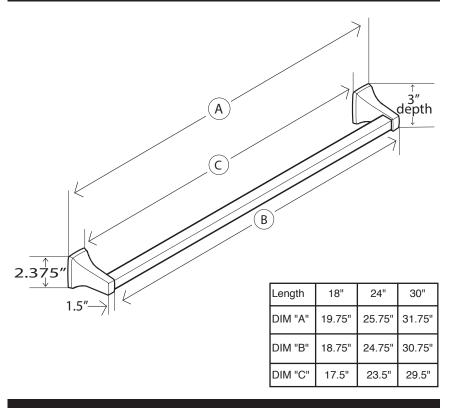

*Stock Numbers:**

- 2218 Towel Bar
   Polished Chrome Finish
   Concealed Screw Mounting
   3/4" Square Bar
- 2218PB 18" Towel Bar
   Polished Brass Finish
   Concealed Screw Mounting
   3/4" Square Bar
- 2224 24" Towel Bar
   Polished Chrome Finish
   Concealed Screw Mounting
   3/4" Square Bar
- 2244PB 24" Towel Bar
   Polished Brass Finish
   Concealed Screw Mounting
   3/4" Square Bar
- □ 2244BN 24" Towel Bar Brush Nickel Finish Concealed Screw Mounting 3/4" Square Bar
- 2230 30" Towel Bar
   Polished Chrome Finish
   Concealed Screw Mounting
   3/4" Square Bar

#### **Materials:**

**Towel Bar** posts are die cast from highest quality zinc alloy (zamac). Bars are square aluminum. Posts and bars are triple plated with a polished brass or polished chrome finish.

#### **Dimensions:**



## **Installation Instructions:**

- 1. Remove mounting bracket from back of fixture by loosening the set screw.
- 2. Position unit on wall in desired location.
- 3. Lightly mark the outline of the base of the unit.
- 4. Center mounting bracket inside the outline.
- 5. Mark hole locations. Attach bracket to wall using 1-3/8" screws (provided)
- 6. Mount base on bracket. Tighten set screw on the bottom.

Note: Wood blocking is preferable behind all wall surfaces. If wood blocking is not available, the following optional fasteners are suggested: Tile/Masonry - Plastic or Lead Anchors!; Plaster/Drywall Toggle Bolts.

### **Cleaning Instructions:**

To preserve the fine finish of this product, clean only with a soft damp cloth. Dry well. Do not use commercial or abrasive cleaners.

| Stock N