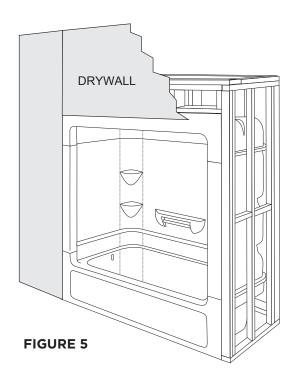

6. Fasten the unit to the frame using drywall screws. Be careful not to over tighten or bury the screws as this may cause the acrylic to crack. Ensure that the unit is plumb before fastening.

- 7. Apply silicone to the exposed screws to prevent corrosion. Apply silicone around the plumbing fittings as per the recommended instructions from the manufacturer (refer to manufacturers installation procedures). Ensure that all fittings are correct and that there are no leaks. Test the installation before finishing around the trim.
- 8. Remove the remainder of protective tape from the unit and clean with a mild cleaner to remove construction dirt and residue.
- Wall finish should cover the fastening flange. The seam between the unit and the wall finish should be sealed with silicone. (Figure 5)