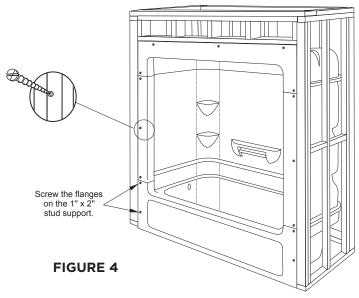

#### FIGURE 2B

- 3. Carefully place unit into the alcove framework, shim as necessary and plumb vertical. Shimming may be required to level the bathware unit to ensure adequate drainage. Levelling must be done under the wood base beneath the unit. Do not level directly behind or under the flange and/or at the front of the unit. Ensure stud location does not interfere with plumbing fixture installation.
- 4. Install plumbing fixtures according to individual manufacturer's instructions (refer to manufacturers installation procedures).
- 5. Pre-drill & countersink the holes on the flange to accept drywall screws for fastening. (**Figures 1 & 4**)