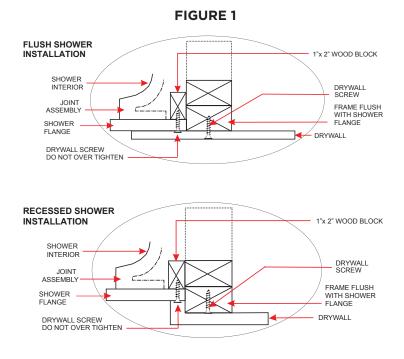

### INSTALLATION STEPS

The shower/tubshower may be installed flush or recessed. (**Figure 1**)

- 1. Build a solid frame using dimensions listed in Table 1 -Technical Data (see pg. 4). (Figures 2A and 2B)
- 2. Sectional units that have been disassembled must be reassembled before the unit is installed in the alcove. Assemble the unit with the same stainless steel screws that the pieces were originally fastened with. Do not overtighten. **Sealant is not required**. (Figure 3)

#### FIGURE 2B

- 3. Carefully place unit into the alcove framework, shim as necessary and plumb vertical. Shimming may be required to level the bathware unit to ensure adequate drainage. Levelling must be done under the wood base beneath the unit. Do not level directly behind or under the flange and/or at the front of the unit. Ensure stud location does not interfere with plumbing fixture installation.
- 4. Install plumbing fixtures according to individual manufacturer's instructions (refer to manufacturers installation procedures).
- 5. Pre-drill & countersink the holes on the flange to accept drywall screws for fastening. (**Figures 1 & 4**)