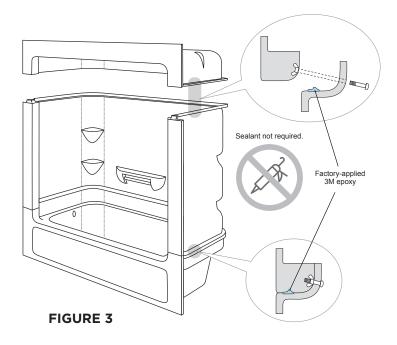

### INSTALLATION STEPS

The shower/tubshower may be installed flush or recessed. (**Figure 1**)

- 1. Build a solid frame using dimensions listed in Table 1 -Technical Data (see pg. 4). (Figures 2A and 2B)
- 2. Sectional units that have been disassembled must be reassembled before the unit is installed in the alcove. Assemble the unit with the same stainless steel screws that the pieces were originally fastened with. Do not overtighten. **Sealant is not required**. (Figure 3)