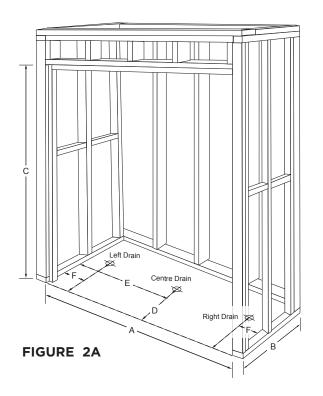

### FRAMING

**Table 1 - Technical Data** (p. 4) are for framed openings, not those of the unit. The bathware unit is to fit into a framed alcove wall as shown in **Figures 2A & 2B**. Inside dimensions of the studded alcove are to be as specified in **Table 1 - Technical Data**.

### INSTALLATION STEPS

The shower/tubshower may be installed flush or recessed. (**Figure 1**)

- 1. Build a solid frame using dimensions listed in Table 1 -Technical Data (see pg. 4). (Figures 2A and 2B)
- 2. Sectional units that have been disassembled must be reassembled before the unit is installed in the alcove. Assemble the unit with the same stainless steel screws that the pieces were originally fastened with. Do not overtighten. **Sealant is not required**. (Figure 3)