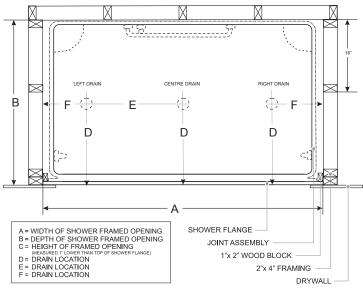

### FRAMING

**Table 1 - Technical Data** (p. 4) are for framed openings, not those of the unit. The bathware unit is to fit into a framed alcove wall as shown in **Figures 2A & 2B**. Inside dimensions of the studded alcove are to be as specified in **Table 1 - Technical Data**.

|                     | SHOWER I TUBSHOWER<br>MODEL | SHOWER WIDTH<br>(BASED ON WIDTH<br>OF SHOWER<br>FLANGE TO<br>FLANGE TO | FRAMING SHOWER<br>WIDTH<br>(BASED ON WIDTH OF<br>FRONT FLANGE + 1/4"<br>ON EITHER SIDE FOR<br>FRAMING) | FRAMING SHOWER<br>HEIGHT<br>(BASED ON HEIGHT OF<br>TOP FLANGE + 1/4" FOR<br>FRAMING) | SHOWER DEPTH                                   | FRAMING<br>SHOWER DEPTH<br>(SHOWER DEPTH +<br>1/4" FOR<br>FRAMING) | PRAIN LOCATION<br>FROM <u>FRONT</u><br>OF SHOWER TO<br>DRAIN | D<br>(FRO<br>INCLUDE | DRAIN LOCATION<br>(FROM SHOWER FRAME<br>INCLUDES 1/4" FOR FRAMING) | ME<br>MING) |
|---------------------|-----------------------------|------------------------------------------------------------------------|--------------------------------------------------------------------------------------------------------|--------------------------------------------------------------------------------------|------------------------------------------------|--------------------------------------------------------------------|--------------------------------------------------------------|----------------------|--------------------------------------------------------------------|-------------|
|                     |                             |                                                                        | A                                                                                                      | U                                                                                    |                                                | æ                                                                  | ٥                                                            | щ                    | ш                                                                  | Ľ           |
|                     |                             |                                                                        |                                                                                                        |                                                                                      |                                                |                                                                    |                                                              | LEFT                 | CENTRE                                                             | RIGHT       |
| 1 pc.               | 9170   AL 9170   SC9170     | "02                                                                    | 70-1/2"                                                                                                | 88-1/4"                                                                              | 36"                                            | 36-1/4"                                                            | 19"                                                          |                      | 35-1/4"                                                            |             |
| 3 pc.<br>Renovation | 6173   AL9173   SC9173      | 02                                                                     | 70-1/2"                                                                                                | "4/1-88                                                                              | 36 + 1-1/2" for channel = <mark>37-1/2"</mark> | 37-3/4"                                                            | 19"                                                          |                      | 35-1/4"                                                            |             |
| 1 pc.               | SC2366                      | 66 1/4"                                                                | 66-3/4"                                                                                                |                                                                                      | 36-1/2"                                        | 36-3/4"                                                            | 18 1/2"                                                      |                      | 33-1/4"                                                            |             |
| 1 pc.               | 2260 I AL2260 I SC2260      | 60"                                                                    | 60-1/2"                                                                                                | 84-1/4"                                                                              | 36"                                            | 36-1/4"                                                            | 18"                                                          |                      | 30-1/4"                                                            |             |
| 3 pc.<br>Renovation | 2263   AL2263   SC2263      | 60"                                                                    | 60-1/2"                                                                                                | 84-1/4"                                                                              | 36 + 1-1/2" for channel = <b>37-1/2</b> "      | 37-3/4"                                                            | 18"                                                          |                      | 30-1/4"                                                            |             |
| 1 pc.               | 19161 I 9160                |                                                                        | 60-1/2"                                                                                                |                                                                                      | 32"                                            | 32-1/4"                                                            | 17"                                                          | 7-1/4"               | 31"                                                                | 7-1/4"      |
| 3 pc.<br>Renovation | 9163   AL9161-3             | 60"                                                                    | 60-1/2"                                                                                                | 84-1/4"                                                                              | 32 + 1-1/2" for channel = <b>33-1/2</b> "      | 33-3/4"                                                            | 17"                                                          | 7-1/4"               | 31"                                                                | 7-1/4"      |
| 1 pc.               | 9252   AL9252   SC9252      | 51"                                                                    | 51-1/2"                                                                                                | 84-1/4"                                                                              | 36                                             | 36-1/4"                                                            | 20 1/4"                                                      |                      | 25-3/4"                                                            |             |
| 3 pc.<br>Renovation | 9253   AL9253   SC9253      | 51"                                                                    | 51-1/2"                                                                                                | 84-1/4"                                                                              | 36 + 1-1/2" for channel = <b>37-1/2</b> "      | 37-3/4"                                                            | 20 1/4""                                                     |                      | 25-3/4"                                                            |             |
| 1 pc.               | 2248   AL2248   SC2248      | 48"                                                                    | 48-1/2"                                                                                                | 85-1/4"                                                                              | 33 1/2                                         | 33-3/4"                                                            | 16 1/2"                                                      |                      | 24-1/4"                                                            |             |
| 3 pc.<br>Renovation | 2243   AL2243   SC2243      | 48"                                                                    | 48-1/2"                                                                                                | 85-1/4"                                                                              | 33.5 + 1-1/2" for channel = <mark>35"</mark>   | 35-1/4"                                                            | 16 1/2"                                                      |                      | 24-1/4"                                                            |             |
| 1 pc.               | 2048   AL2048   SC2048      | 48"                                                                    | 48-1/2"                                                                                                | 84-1/4"                                                                              | 32"                                            | 32-1/4"                                                            | 17"                                                          |                      | 24-1/4"                                                            |             |
| 3 pc.<br>Renovation | 2043   AL2043   SC2043      | 48"                                                                    | 48-1/2"                                                                                                | 84-1/4"                                                                              | 32 + 1-1/2" for channel = <b>33-1/2</b> "      | 33-3/4"                                                            | 17"                                                          |                      | 24-1/4"                                                            |             |
| 1 pc.               | 9241   AL9241   SC9241      | 40 3/4"                                                                | 41-1/4"                                                                                                | 84-1/4"                                                                              | 36-1/2"                                        | 36-3/4"                                                            | 20"                                                          |                      | 20-3/4"                                                            |             |
| 1 pc.               | 8836N I AL8836N I SC8836N   | 36"                                                                    | 36-1/2"                                                                                                | 84-1/4"                                                                              | 34"                                            | 34-1/4"                                                            | 18                                                           |                      | 18-1/2"                                                            |             |
| 1 pc.               | 8836   AL8836   SC8836      | 36"                                                                    | 36-1/2"                                                                                                | 84-1/4"                                                                              | 30"                                            | 30-1/4"                                                            | 15                                                           |                      | 18-1/4"                                                            |             |
| 1 pc.               | 2170   AL2170   SC2170      | 70"                                                                    | 70-1/2"                                                                                                | 88-1/4"                                                                              | 36"                                            | 36-1/4"                                                            | 17-1/2"                                                      | 11-1/4"              |                                                                    | 11-1/4"     |
| 3 pc.<br>Renovation | 2173   AL2173   SC2173      | 70"                                                                    | 70-1/2"                                                                                                | 88-1/4"                                                                              | 36 + 1-1/2" for channel = <mark>37-1/2"</mark> | 37-3/4"                                                            | 17-1/2"                                                      | 11-1/4"              |                                                                    | 11-1/4"     |
| 1 pc.               | 2060   AL2060   SC2060      | 60"                                                                    | 60-1/2"                                                                                                | 84-1/4"                                                                              | 32"                                            | 32-1/4"                                                            | 16-1/2"                                                      | 8-3/4"               |                                                                    | 8-3/4"      |
| 3 pc.<br>Renovation | 2063   AL2063   SC2063      | 59 1/2"                                                                | e0"                                                                                                    | 84-1/4"                                                                              | 32 + 1-1/2" for channel = <mark>33-1/2"</mark> | 33-3/4"                                                            | 16-1/2"                                                      | 7-3/4"               |                                                                    | 7-3/4"      |