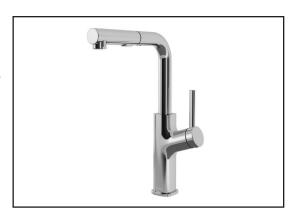

# KF1964 Single Handle Kitchen Faucet

#### **Features**

- Single-handle kitchen faucet with ergonomic pull-out spray
- Solid zinc construction
- Ceramic disc cartridge
- 2-mode spray handshower: regular stream or spray
- 9.5 mm (3/8") flexible nylon supplies
- 360° swivel spout
- High quality 1524 mm (60") nylon hose
- Integral check valves
- · Single hole installation
- · Quick installation system

#### **Colors (Finishes)**

• Chrome: KF1964-110

• Stainless Steel PVD\*: KF1964-130

Matte Black: KF1964-160

Brushed Gold PVD\*: KF1964-180

\* PVD finish: Physical Vapour Deposit