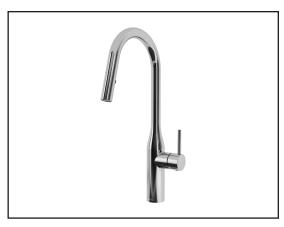

## KF1691

# Single handle pull-down kitchen faucet

**SPECIFICATIONS** 

## **Colors (Finishes)**

• Chrome: KF1691-110

Stainless steel PVD\*: KF1691-130

• Matte black: KF1691-160

\* PVD finish: Physical Vapour Deposit