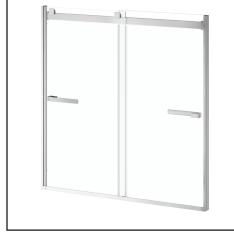

# 60" Bypass Sliding Bathtub Door with KaliaPROTEK™

#### **Features**

- 2-panel bypass sliding door for bathtub
- Mobile panels in clear tempered glass of 8 mm (5/16")
  with KaliaPROTEK<sup>TM</sup> protective film (the protective film is installed
  on the outside of the panels)
- Glasses with Duraclean treatment for easy maintenance
- · Ultra-smooth rolling system
- Anti-jump system without friction
- Removable central guide for easy maintenance
- 305 mm (12") towel bar handles
- Closure with cushioned magnetic seals for an airtight and sound absorption
- 70 mm (2 3/4") minimum threshold required
- · Reversible unit