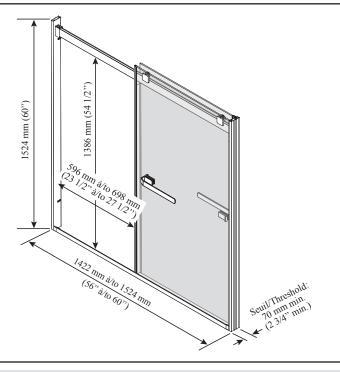

#### **Features**

- 2-panel bypass sliding door for bathtub
- Mobile panels in clear tempered glass of 8 mm (5/16")
  with KaliaPROTEK<sup>TM</sup> protective film (the protective film is installed
  on the outside of the panels)
- Glasses with Duraclean treatment for easy maintenance
- · Ultra-smooth rolling system
- Anti-jump system without friction
- Removable central guide for easy maintenance
- 305 mm (12") towel bar handles
- Closure with cushioned magnetic seals for an airtight and sound absorption
- 70 mm (2 3/4") minimum threshold required
- · Reversible unit

#### INSTALLATION NOTES

Minimum threshold required for installation is 70 mm (2 3/4"). This product must be installed following the installation instructions provided.