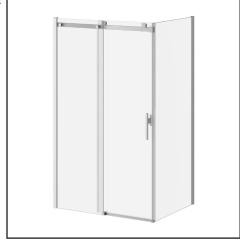

# **KONCEPT EVO™ 48" x 36"**

# DR2049/DR2050

48" x 36" Rectangular Sliding Door with KaliaPROTEK™ (right opening)

#### **Features**

- Frameless sliding shower door for corner shower (right opening)
- Fixed and return panels in clear tempered glass of 10 mm (3/8") and mobile panel in clear tempered glass of 8 mm (5/16")
  with KaliaPROTEK<sup>TM</sup> protective film (outside panels)
- Glasses with Duraclean treatment for easy maintenance (inside panels)
- · Ultra-smooth rolling system
- · Hidden anti-jump system without friction
- · Closure with cushioned magnetic seals for an airtight and sound absorption
- · Removable central guide for easy maintenance
- 1956 mm (77") panel height provides freedom of movement
- Door access: 450 to 520 mm (17 3/4" to 20 1/2")
- 263 mm (10 3/8") refined handle style (exterior handle)
- Minimum threshold required: 60 mm (2 3/8")