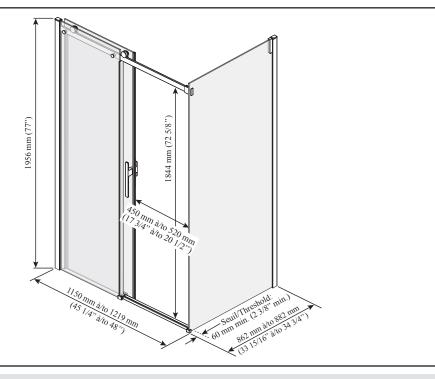

#### **Features**

- Frameless sliding shower door for corner shower (right opening)
- Fixed and return panels in clear tempered glass of 10 mm (3/8") and mobile panel in clear tempered glass of 8 mm (5/16")
  with KaliaPROTEK<sup>TM</sup> protective film (outside panels)
- Glasses with Duraclean treatment for easy maintenance (inside panels)
- · Ultra-smooth rolling system
- · Hidden anti-jump system without friction
- · Closure with cushioned magnetic seals for an airtight and sound absorption
- · Removable central guide for easy maintenance
- 1956 mm (77") panel height provides freedom of movement
- Door access: 450 to 520 mm (17 3/4" to 20 1/2")
- 263 mm (10 3/8") refined handle style (exterior handle)
- Minimum threshold required: 60 mm (2 3/8")

#### INSTALLATION NOTES

Minimum threshold required for installation is 60 mm (2 3/8"). This product must be installed following the installation instructions provided.

DR2049-XXX-005; DR2050-XXX-005; Right opening shown

**Important:** Dimensions are approximated and are subject to changes. Please refer to the installation instructions.

1355, 2<sup>nd</sup> Street, Industrial Park Sainte-Marie (Québec) Canada G6E 1G9 T 418-387-9090 1-877-GO-KALIA (1-87- 465-2542) F 418 387-9089