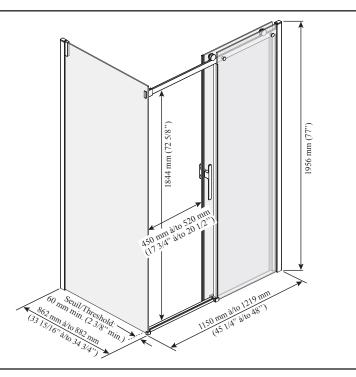

#### **Features**

- Frameless sliding shower door for corner shower (left opening)
- Fixed and return panels in clear tempered glass of 10 mm (3/8") and mobile panel in clear tempered glass of 8 mm (5/16")
  with KaliaPROTEK<sup>TM</sup> protective film (outside panels)
- Glasses with Duraclean treatment for easy maintenance (inside panels)
- · Ultra-smooth rolling system
- · Hidden anti-jump system without friction
- Closure with cushioned magnetic seals for an airtight and sound absorption
- Removable central guide for easy maintenance
- 1956 mm (77") panel height provides freedom of movement
- Door access: 450 to 520 mm (17 3/4" to 20 1/2")
- 263 mm (10 3/8") refined handle style (exterior handle)
- Minimum threshold required: 60 mm (2 3/8")

DR2048-XXX-005; DR2050-XXX-005; Left opening shown

**Important:** Dimensions are approximated and are subject to changes. Please refer to the installation instructions.

1355, 2<sup>nd</sup> Street, Industrial Park Sainte-Marie (Québec) Canada G6E 1G9 T 418-387-9090 1-877-GO-KALIA (1-87- 465-2542) F 418 387-9089