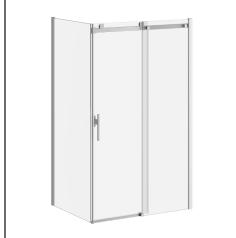

# DR2048/DR2050

48" x 36" Rectangular Sliding Door with KaliaPROTEK™ (left opening)

#### **Features**

- Frameless sliding shower door for corner shower (left opening)
- Fixed and return panels in clear tempered glass of 10 mm (3/8") and mobile panel in clear tempered glass of 8 mm (5/16")
  with KaliaPROTEK<sup>TM</sup> protective film (outside panels)
- Glasses with Duraclean treatment for easy maintenance (inside panels)
- · Ultra-smooth rolling system
- · Hidden anti-jump system without friction
- Closure with cushioned magnetic seals for an airtight and sound absorption
- Removable central guide for easy maintenance
- 1956 mm (77") panel height provides freedom of movement
- Door access: 450 to 520 mm (17 3/4" to 20 1/2")
- 263 mm (10 3/8") refined handle style (exterior handle)
- Minimum threshold required: 60 mm (2 3/8")