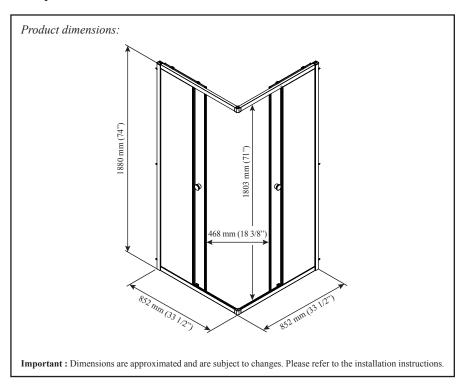

#### Features

- Sliding doors for corner shower with frame
- 25 mm (1 in) adjustment mechanism
- 6 mm (1/4 in) tempered glass
- 1880 mm (74 in) door height
- Door acces: 468 mm x 1803 mm (18 3/8 x 71 in)
- « Easy glass clip » system to facilitate cleaning