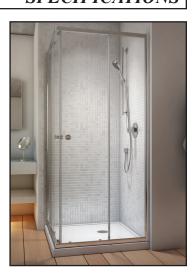

# DR1474 36" x 74" Square sliding door SPECIFICATIONS

#### Features

- Sliding doors for corner shower with frame
- 25 mm (1 in) adjustment mechanism
- 6 mm (1/4 in) tempered glass
- 1880 mm (74 in) door height
- Door acces: 468 mm x 1803 mm (18 3/8 x 71 in)
- « Easy glass clip » system to facilitate cleaning