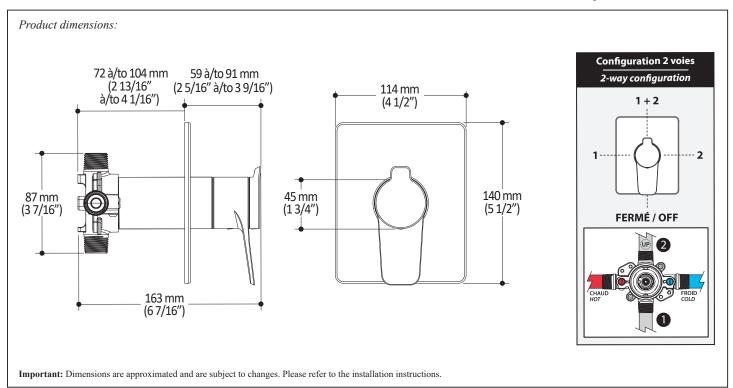

## **Features**

- 2 male water inlets 1/2NPT threaded or welded
- 2 male water outlets 1/2NPT threaded or welded
- · Solid brass construction
- Total adjustment of 32 mm (1 1/4")
- · Can be installed back to back
- Support included for better stability during installation
- Operates 1 or 2 components at a time

#### **Maximum flow rate**

1 outlet: 25 L/min (6.6 gpm) at 60 psi
2 outlets: 29 L/min (7.7 gpm) at 60 psi