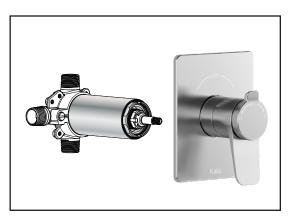

# **MOROKA**<sup>TM</sup>

BF1921

2-way AQUATONIK<sup>TM</sup> type T/P 1/2" coaxial valve with diverter and decorative trim

## **Features**

- 2 male water inlets 1/2NPT threaded or welded
- 2 male water outlets 1/2NPT threaded or welded
- · Solid brass construction
- Total adjustment of 32 mm (1 1/4")
- · Can be installed back to back
- Support included for better stability during installation
- Operates 1 or 2 components at a time

### **Colors (Finishes)**

Chrome: BF1921-110Matte black: BF1921-160