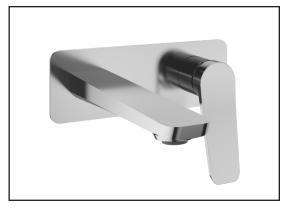

# **BF1914** Wall-Mount Lavatory Faucet with Push Drain

# Features

- Solid brass construction
- Aerated and adjustable stream (12°)
- Push drain and overflow
- Ceramic disc cartridge
- Lead Free: low lead product (less than 0.25%)

LeadFree

# **Colors (Finishes)**

- Chrome: BF1914-110
- Matte black: BF1914-160