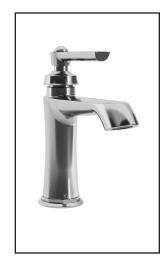

# **BF1481**

## **Single Hole Lavatory Faucet With Push Drain**

#### **Colors (Finishes)**

• Chrome: BF1481-**110** 