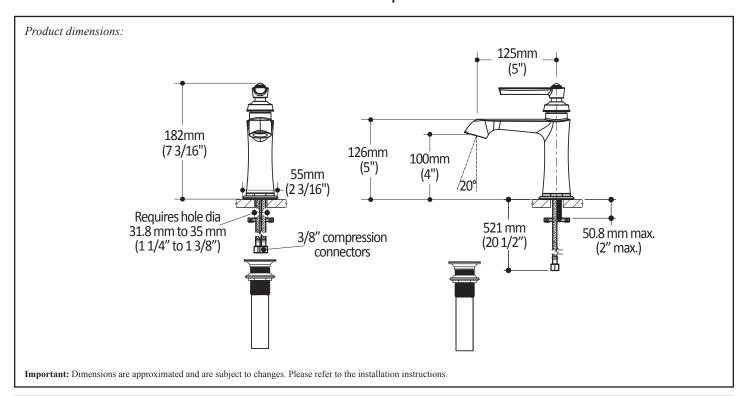

#### **Packaging**

- Dimensions:
  - 340 mm x 300 mm x 60 mm (13 3/8" x 11 3/4" x 2 3/8")
- **Volume**: 0.007 cu m (0.22 cu ft)
- **Total weight**: 2.12 kg (4.67 lb)