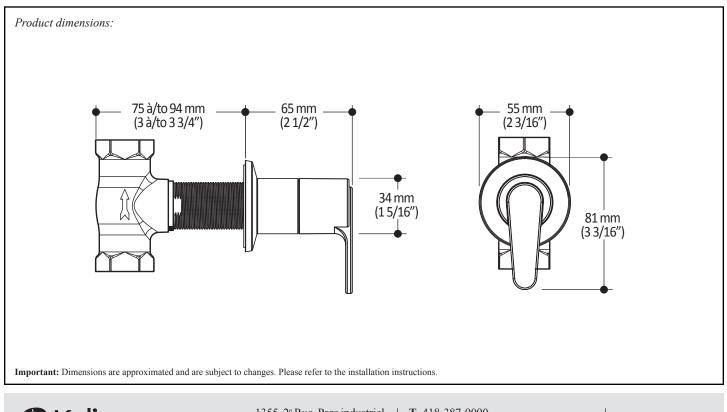

# **KONTOUR**<sup>TM</sup>

BF1303

1/2" Volume Control Valve and Decorative Trim