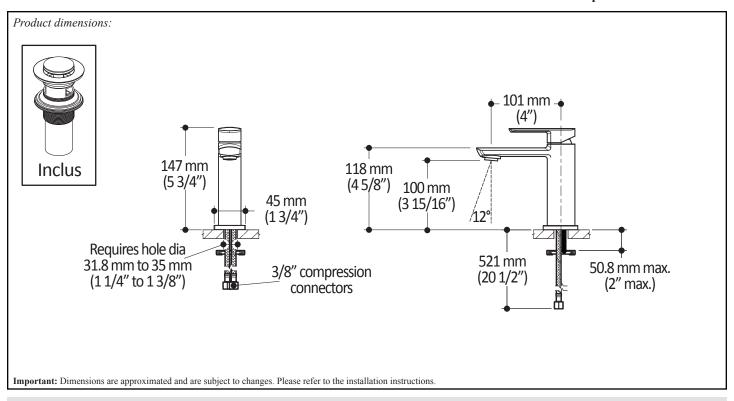

# **Features**

- Solid brass construction
- Aerated, hidden and adjustable stream (12°)
- Single hole installation
- Push drain and overflow
- Ceramic disc cartridge
- Lead Free: low lead product (less than 0.25%)