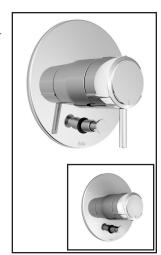

# 1/2" Pressure Balance Valve With Diverter and Decorative Trim

**SPECIFICATIONS** 

# **Features**

- No visible screw
- Water 1/2" male inlet NPT threaded or welded
- · Shut-off valves included
- Solid brass construction
- Total adjustment of 19mm (3/4")
- Included support for better stability during installation
- Can be installed back-to-back
- Push-button diverter with automatic or mechanical reset
- PVD finish (Physical Vapour Deposit): A high technology process that protects the surface finish for increased durability

## **Colors (Finishes)**

• Chrome: BF1151-110

• Brushed Nickel PVD: BF1151-120