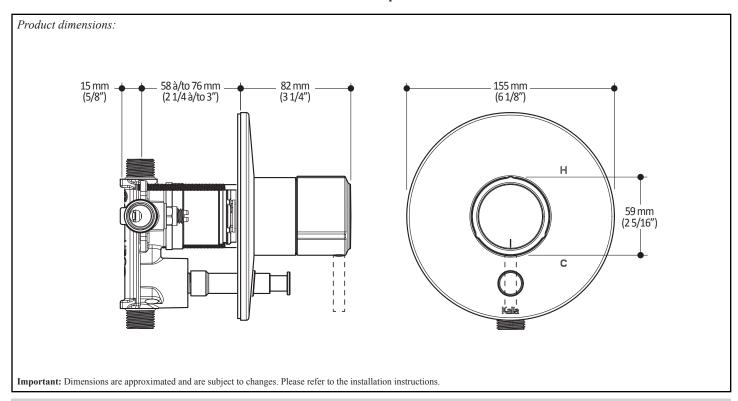

# 1/2" Pressure Balance Valve With Diverter and Decorative Trim

**SPECIFICATIONS** 

# **Features**

- No visible screw
- Water 1/2" male inlet NPT threaded or welded
- · Shut-off valves included
- Solid brass construction
- Total adjustment of 19mm (3/4")
- Included support for better stability during installation
- Can be installed back-to-back
- Push-button diverter with automatic or mechanical reset
- PVD finish (Physical Vapour Deposit): A high technology process that protects the surface finish for increased durability

#### **Installation Notes**

This product must be installed following the installation instructions provided.