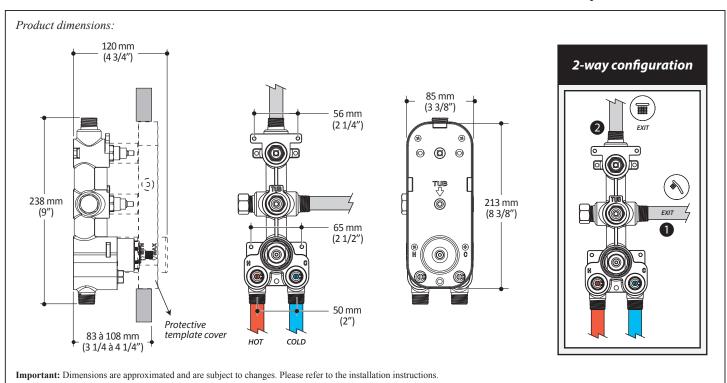

# 2-way AQUATONIK<sup>TM</sup> type T/P 1/2" push-button valve

## **Features**

- Solid brass construction
- Two male water inlets 1/2 NPT threaded or welded
- Male water outlets 1/2 NPT threaded or welded
- Horizontal or vertical installation
- One (1) high-flow outlet for tub spout
- Total adjustment of 25.4 mm (1")
- Back supports for better stability during installation included
- Operates 1 or 2 components at a time

## Maximum flow rate

- 1 outlet: 27.7 L/min (7.32 gpm) at 60 psi
- 2 outlets: 31.5 L/min (8.32 gpm) at 60 psi