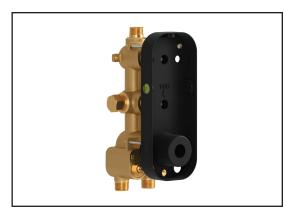

# 2-way AQUATONIK<sup>TM</sup> type T/P 1/2" push-button valve

## **Features**

- Solid brass construction
- Two male water inlets 1/2 NPT threaded or welded
- Male water outlets 1/2 NPT threaded or welded
- Horizontal or vertical installation
- One (1) high-flow outlet for tub spout
- Total adjustment of 25.4 mm (1")
- Back supports for better stability during installation included
- Operates 1 or 2 components at a time