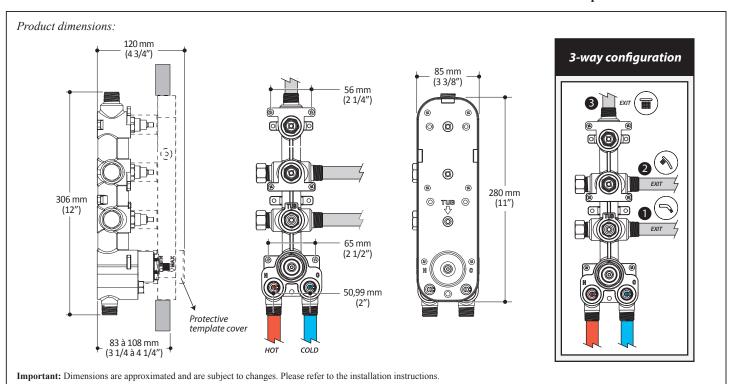

# **Features**

- Solid brass construction
- Two male water inlets 1/2 NPT threaded or welded
- Male water outlets 1/2 NPT threaded or welded
- Horizontal or vertical installation
- One (1) high-flow outlet for tub spout
- Total adjustment of 25.4 mm (1")
- Back supports for better stability during installation included
- Operates up to three components simultaneously