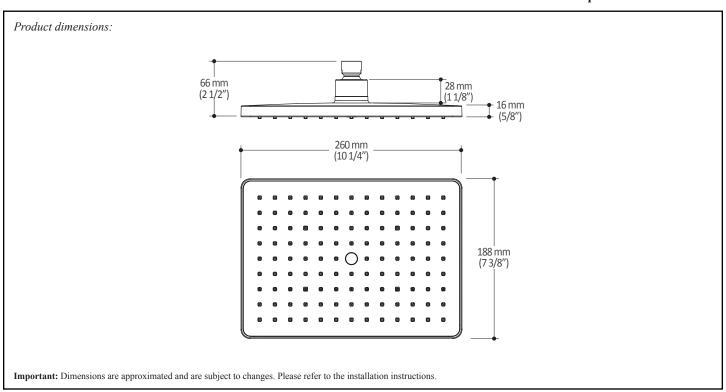

# **Features**

- Female water inlet G1/2
- Dimension of 260 mm x 188 mm x 16 mm (10 1/4" x 7 1/2" x 5/8")
- Anti-scale system with soft sprays
- Adjustable orientation swivel