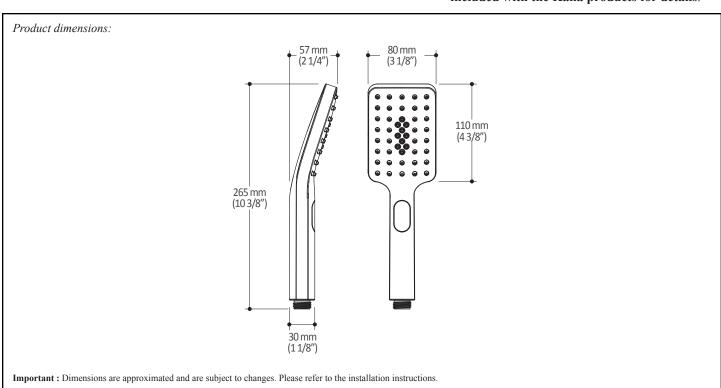

## **Features**

- Male water inlet G1/2
- Dimension: 80 mm (3 1/8") x 110 (4 3/8")
- 2 direct functions and 1 shared function
- Anti-scale system with soft sprays