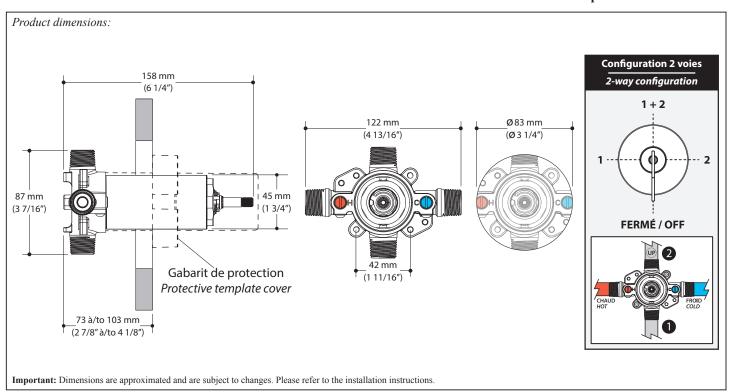

# 103994

2-way AQUATONIK<sup>TM</sup> type T/P 1/2" coaxial valve with diverter

#### **Features**

- 2 male water inlets 1/2NPT threaded or welded
- 2 male water outlets 1/2NPT threaded or welded
- Solid brass construction
- Total adjustment of 32 mm (1 1/4")
- Can be installed back to back
- Support included for better stability during installation
- Operates 1 or 2 components at a time

#### Maximum flow rate

1 outlet: 25 L/min (6.6 gpm) at 60 psi 2 outlets: 29 L/min (7.7 gpm) at 60 psi