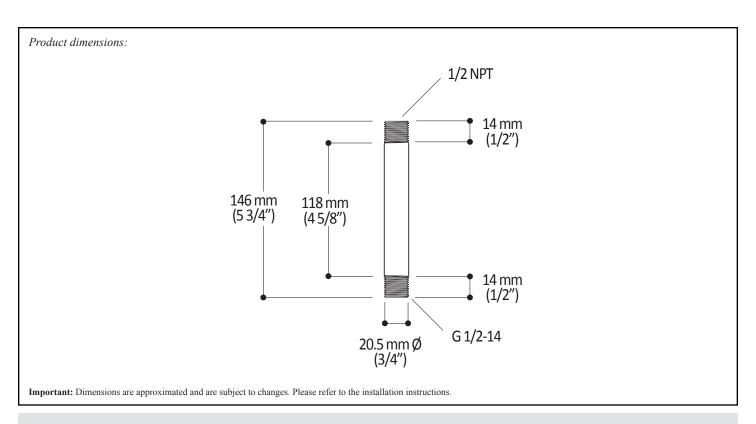

#### **Features**

- Male water inlet 1/2NPT at entry
- Male water inlet G1/2 at exit
- Diameter of 20.5 mm (3/4")