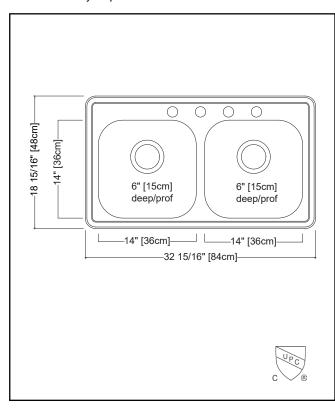

# **DOUBLE BOWL 22 GAUGE TOPMOUNT/DROP IN**

**MODEL: RDLA3319-6-4CB (4 FAUCET HOLES)** 

Topmount/Drop In installation is a favorite for quick kitchen upgrades due to ease of installation and versatility of placement

# **TECHNICAL FEATURES**

OVERALL SINK SIZE (OD) 18 5/16" FB x 32 15/16" LR EQUAL BOWL SIZE (ID) 14"FB x 14"LR x 6"DP MINIMUM CABINET SIZE 36" MATERIAL 22 Gauge 90 mm **CORNER RADIUS** STAINLESS STEEL FINISH Satin Finish DRAIN HOLE LOCATION Rear **INSTALLATION TYPE** Topmount/Drop In SOUND COATING Sound Pads WEIGHT 13.0 lbs WARRANTY Limited Lifetime COUNTRY OF ORIGIN Vietnam