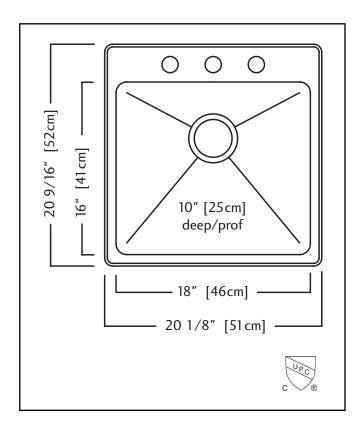

## **TECHNICAL FEATURES**

**OVERALL SINK SIZE (OD)** BOWL SIZE (ID) 16" FB x 18" LR x 10" DP

MINIMUM CABINET SIZE

MATERIAL

**BOWL CORNER RADIUS** STAINLESS STEEL FINISH

**DRAIN HOLE LOCATION INSTALLATION TYPE** 

SOUND COATING

WEIGHT WARRANTY **COUNTRY OF ORIGIN**  20 9/16" FB x 20 1/8" LR

24"

18 Gauge 25 mm

Commercial Satin Finish

Rear

Dualmount Sound Pads & Undercoating

29.9lbs