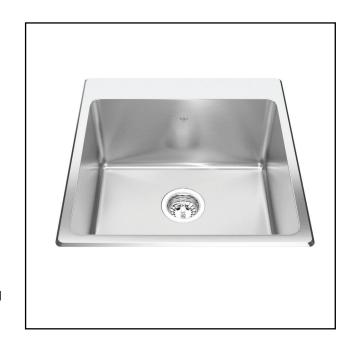

## **SINGLE BOWL 18 GAUGE DUALMOUNT**

**MODEL: QSLF2020-10-3 (3 FAUCET HOLES) MODEL: QSLF2020-10-1 (1 FAUCET HOLE)** 

- Sound dampening system that reduces excess noise from running water and disposal vibration
- Rear off-set drain maximizes the usable bottom surface of the bowl
- Resilient finish offers lasting durability
- 18 gauge high quality stainless steel with exceptional resistance to staining and corrosion

## **TECHNICAL FEATURES**

**OVERALL SINK SIZE (OD)** BOWL SIZE (ID) 16" FB x 18" LR x 10" DP

MINIMUM CABINET SIZE

MATERIAL

**BOWL CORNER RADIUS** STAINLESS STEEL FINISH

**DRAIN HOLE LOCATION INSTALLATION TYPE** 

SOUND COATING

WEIGHT WARRANTY **COUNTRY OF ORIGIN**  20 9/16" FB x 20 1/8" LR

24"

18 Gauge 25 mm

Commercial Satin Finish

Rear

Dualmount Sound Pads & Undercoating

29.9lbs