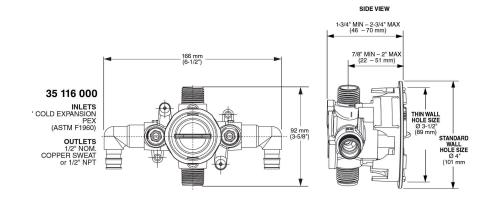

### 35116

### STANDARD SPECIFICATION:

- 1/2" PEX cold expansion (ASTM F1960) Elbow inlets
- 1/2" Universal outlets
- Includes plug for 3-port installation
- · Flush plug included
- Valve can be rotated 180° to accommodate floor or ceiling supplies
- Made of DZR Brass
- Service stops
- Can be tested using flush plug with air (200 psi) or water (300 psi).
- Cartridge ships with the trim

### **AVAILABLE FINISHES:**

35116000 **GROHE NO FINISH** 

NOTE: Install this product according to the installation

guide. ADA, CSA compliant when installed to the specific requirements of these regulations.

## 35116